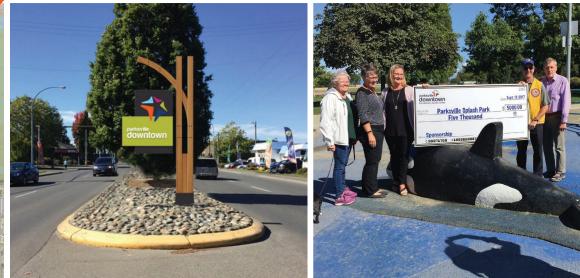

# 2017 YEAR IN REVIEW

In 2017, the Parksville Downtown Business Association was able to launch its first multiyear project because the City of Parksville committed to partner with us on funding and facilitating our wayfinding system. Wayfinding is an element of the City's downtown revitalization plan and we've been spearheading its development and implementation since 2014.

Design of the system has been completed and resources have been retained to start fabrication and installation in 2018. The first phase includes new gateway signs to give a powerful sense of arrival. Other devices in the system will help people find parking, and encourage them to explore our downtown.

PDBA is committed to a pedestrian-friendly, walkable downtown. Effective pedestrian wayfinding systems have been proven to increase retail sales and the quality of the visitor experience. More details about the wayfinding project are on our website www.parksvilledowntown.ca