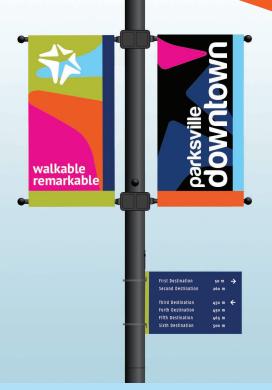

Design of the system has been completed and resources have been retained to start fabrication and installation in 2018. The first phase includes new gateway signs to give a powerful sense of arrival. Other devices in the system will help people find parking, and encourage them to explore our downtown.

PDBA is committed to a pedestrian-friendly, walkable downtown. Effective pedestrian wayfinding systems have been proven to increase retail sales and the quality of the visitor experience. More details about the wayfinding project are on our website www.parksvilledowntown.ca