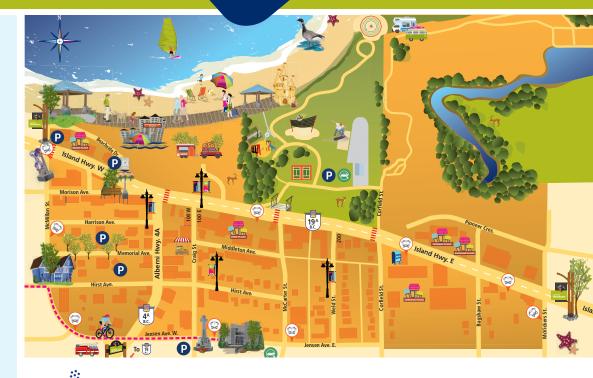

#### **Investing for the Future**

The Parksville Downtown Business Association (PDBA) administers, and invests in, Parksville's downtown Business Improvement Area (BIA). As we prepare to ask property owners for another five-year mandate, we're excited to report that the first phase of our wayfinding system – installation of new gateways to Parksville Downtown – was completed in 2018. Wayfinding is an element of the City of Parksville's downtown revitalization plan, and we have led the development and implementation of the system since 2014.

The rest of that project, a powerful partnership with the City under our joint Memorandum of Understanding, is due for completion in 2019. Other devices in the wayfinding system will help people find parking, and encourage them to explore our downtown.

PDBA is committed to a pedestrian-friendly, walkable commercial core. More details are on our website www.parksvilledowntown.ca

Other important programs continued in 2018 – downtown youth ambassadors, marketing and advertising, holiday season promotions – and all aligned with the five pillars of our Strategic Plan: