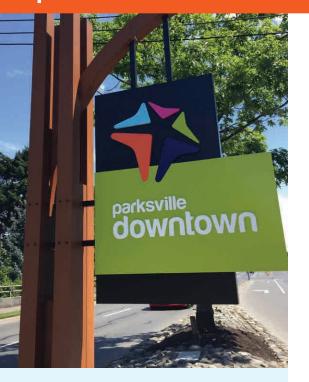

#### **Investing for the Future**

The Parksville Downtown Business Association (PDBA) administers, and invests in, Parksville's downtown Business Improvement Area (BIA). As we prepare to ask property owners for another five-year mandate, we're excited to report that the first phase of our wayfinding system – installation of new gateways to Parksville Downtown – was completed in 2018. Wayfinding is an element of the City of Parksville's downtown revitalization plan, and we have led the development and implementation of the system since 2014.

The rest of that project, a powerful partnership with the City under our joint Memorandum of Understanding, is due for completion in 2019. Other devices in the wayfinding system will help people find parking, and encourage them to explore our downtown.

PDBA is committed to a pedestrian-friendly, walkable commercial core. More details are on our website www.parksvilledowntown.ca

Other important programs continued in 2018 – downtown youth ambassadors, marketing and advertising, holiday season promotions – and all aligned with the five pillars of our Strategic Plan: